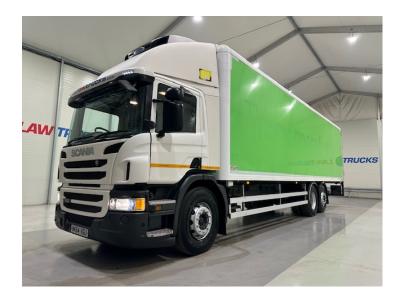

## **RIGID**

| MAKE         | Scania                                   |
|--------------|------------------------------------------|
| MARE         | Scama                                    |
| MODEL        | P280 6x2 Rear Lift Day Cab Fridge<br>Box |
| REGISTERED   | 2015                                     |
| REGISTRATION | NK64 VGU                                 |
| CHASSIS NO.  | YS2P6X20009193617                        |
| ENGINE CLASS | Euro 6                                   |
| GEARBOX      | Automatic                                |

## **Details**

- 2014 Scania P280 6x2 Rear Lift Day Cab Fridge Box.
- 12 Speed Opticruise Gearbox.
- Carrier Supra 450 Fridge Unit.
- Rear Roller Shutter Door.
- Tail Lift.
- Radio/Stereo.
- Excellent Condition.
- We can organise shipping to any Worldwide Destination Contact for a quote.