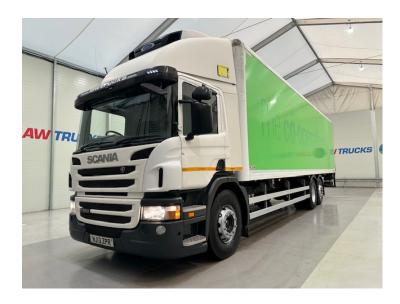

## Cab Fridge Box Manual

| MAKE         | Scania                                          |
|--------------|-------------------------------------------------|
| MODEL        | P280 6x2 Rear Lift Day Cab Fridge<br>Box Manual |
| REGISTERED   | 2013                                            |
| REGISTRATION | NJ13 ZPR                                        |
| CHASSIS NO.  | YS2P6X20009175087                               |
| ENGINE CLASS | Euro 5                                          |
| GEARBOX      | Manual                                          |

## **Details**

- 2013 Scania P280 6x2 Rear Lift Day Cab Fridge Box.
- 8 Speed Manual Gearbox.
- Carrier Supra 450 Fridge Unit.
- Rear Roller Shutter Door.
- Tail Lift.
- Radio/Stereo.
- Excellent Condition.
- We can organise shipping to any Worldwide Destination Contact for a quote.