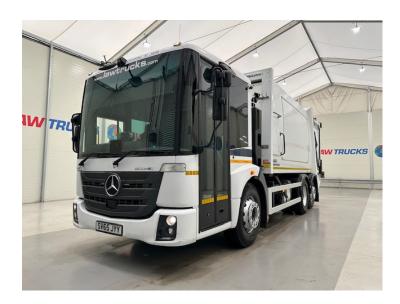

## Mercedes Econic 2630 6x2 Refuse Bin Lorry

| MAKE          | Mercedes                         |
|---------------|----------------------------------|
| MODEL         | Econic 2630 6x2 Refuse Bin Lorry |
| REGISTERED    | 2015                             |
| REGISTRATION  | SV65 JYY                         |
| CHASSIS NO.   | WDB9560332V241164                |
| ENGINE CLASS  | Euro 6                           |
| GEARBOX       | Automatic                        |
| MILEAGE (KMS) | only 55,000mi!                   |

## **Details**

- 2015 Mercedes Econic 2630 6x2 Rear Lift and Steer Refuse Bin Lorry.
- Faun Zoeller Body with Twinlift.
- Onboard Weigher.
- 12 Speed Powershift Gearbox.
- Reversing Camera.
- Four Seat Crew Cab.
- Radio/Stereo.
- Air Conditioning.
- Excellent Condition.
- We can organise shipping to any worldwide destination Contact for a quote.
- only 55,000mi!