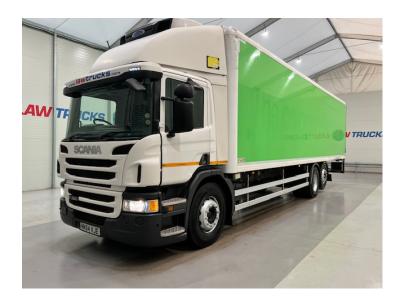

## **RIGID**

| MAKE         | Scania                                   |
|--------------|------------------------------------------|
| MODEL        | P280 6x2 Rear Lift Day Cab Fridge<br>Box |
| REGISTERED   | 2014                                     |
| REGISTRATION | NK64 VJE                                 |
| CHASSIS NO.  | YS2P6X20009191394                        |
| ENGINE CLASS | Euro 6                                   |
| GEARBOX      | Automatic                                |
| MOT          | May 2025                                 |

## **Details**

- 2014 Scania P280 6x2 Rear Lift Day Cab Fridge Box.12 Speed Opticruise Gearbox.
- Carrier Supra 450 Fridge Unit.
- Rear Roller Shutter Door.
- Tail Lift.
- Radio/Stereo.
- Excellent Condition.
- We can organise shipping to any Worldwide Destination Contact for a quote.
- MOT May 2025!