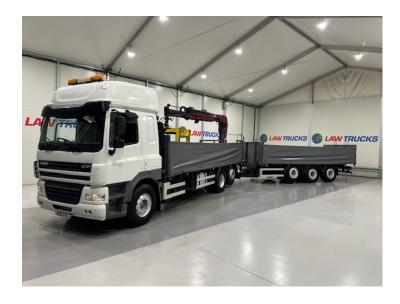

## DAF CF85 460 6x2 Flatbed Drawbar Brick Grab

| MAKE         | DAF                                        |
|--------------|--------------------------------------------|
| MODEL        | CF85 460 6x2 Flatbed Drawbar Brick<br>Grab |
| REGISTERED   | 2012                                       |
| REGISTRATION | MX12 FKZ / C335509                         |
| CHASSIS NO.  | XLRAS85MCE937665 /<br>SA9210958B0199968    |
| ENGINE CLASS | Euro 5                                     |
| GEARBOX      | Automatic                                  |

## **Details**

- 2012 Daf CF85 460 6x2 Rear Lift Sleeper Cab Flatbed with 2012 Wheelbase Tri Axle Drawbar Dangler Trailer.
- Hiab XS 144 Brick Grab Crane.
- 12 Speed ZF Gearbox.
- Radio/Stereo.
- Excellent Condition.
- We can organise shipping to any Worldwide Destination Contact for a quote.