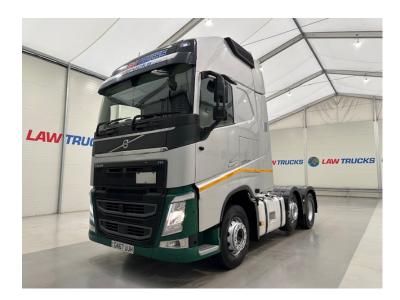

## Volvo FH 500 6x2 Midlift Tractor Unit TRACTOR UNIT

| MAKE         | Volvo                           |
|--------------|---------------------------------|
| MODEL        | FH 500 6x2 Midlift Tractor Unit |
| REGISTERED   | 2017                            |
| REGISTRATION | GN67 UUH                        |
| CHASSIS NO.  | YV2RT40C0HB836851               |
| ENGINE CLASS | Euro 6                          |
| GEARBOX      | Automatic                       |
| мот          | October 2025                    |

## **Details**

- 2017 Volvo FH 500 Euro 6 6x2 Midlift Tractor Unit.
- 12 Speed I-Shift Gearbox.
- Twin Bunk.
- Full Wind Deflector Kit.
- Reversing Cameras.
- Microwave.
- Fridge.
- Radio / Stereo.
- Excellent Condition.
- We can organise shipping to any worldwide destination Contact for a quote.
- MOT October 2025.