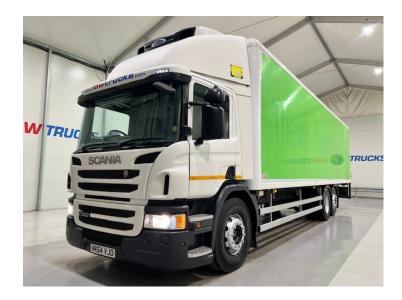

## **RIGID**

| MAKE         | Scania                                   |
|--------------|------------------------------------------|
| MARL         | Scania                                   |
| MODEL        | P280 6x2 Rear Lift Day Cab Fridge<br>Box |
| REGISTERED   | 2015                                     |
| REGISTRATION | NK64 VJO                                 |
| CHASSIS NO.  | YS2P6X20009192713                        |
| ENGINE CLASS | Euro 6                                   |
| GEARBOX      | Automatic                                |

## **Details**

- 2015 Scania P280 6x2 Rear Lift Day Cab Fridge Box.
- 12 Speed Opticruise Gearbox.
- Carrier Supra 450 Fridge Unit.
- Rear Roller Shutter Door.
- Tail Lift.
- Radio/Stereo.
- Excellent Condition.
- We can organise shipping to any Worldwide Destination Contact for a quote.