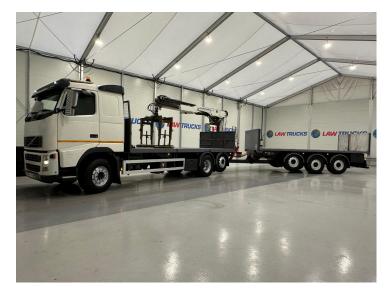

## Volvo FH 440 6x2 Rear Lift Brick Grab Drawbar RIGID

|              | ΡΟΑ                                        |
|--------------|--------------------------------------------|
| MAKE         | Volvo                                      |
| MODEL        | FH 440 6x2 Rear Lift Brick Grab<br>Drawbar |
| REGISTERED   | 2007                                       |
| REGISTRATION | GP07 HBP                                   |
| CHASSIS NO.  | YV2AS02C27B471173                          |
| ENGINE CLASS | Euro 4                                     |
| GEARBOX      | Automatic                                  |

## Details

- 2007 FH 440 6x2 Rear Lift Sleeper Cab Brick Grab Flatbed with Tri Axle Drawbar Flatbed Dangler Trailer.
- 12 Speed I-Shift Gearbox.
- Hiab 122 DLS-2 Duo Crane with Brick Grab Attachment.
- Radio/Stereo.
- Single Bunk.
- Fridge.
- Excellent Condition.
- We can organise shipping to any Worldwide Destination Contact for a quote.