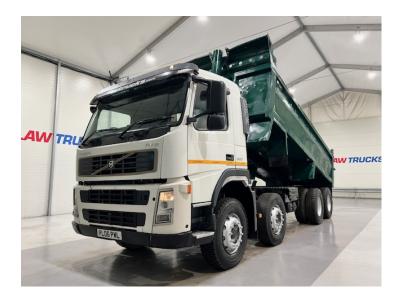

## Volvo FM12 380 8x4 Day Cab **Steel Tipper Manual TIPPER**

| MAKE         | Volvo                                       |
|--------------|---------------------------------------------|
| MODEL        | FM12 380 8x4 Day Cab Steel Tipper<br>Manual |
| REGISTERED   | 2006                                        |
| REGISTRATION | PL06 PWL                                    |
| CHASSIS NO.  | YV2JN50G76A613953                           |
| ENGINE CLASS | Euro 3                                      |
| GEARBOX      | Manual                                      |

## **Details**

- 2006 Volvo FM12 380 8x4 Day Cab Steel Tipper.
- 8 Speed Manual Gearbox.
- Double Drive Double Diff on Spring Suspension.
- Easy Sheet.
- Radio/Stereo.
- Excellent Condition.
- We can organise shipping to any Worldwide destination Contact for a quote.