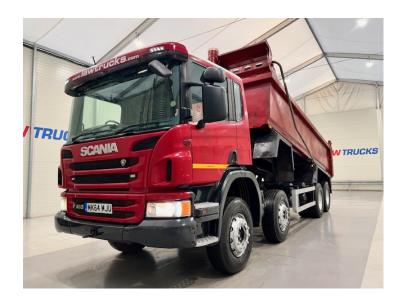

## **TIPPER**

| MAKE         | Scania                                   |
|--------------|------------------------------------------|
| MODEL        | P410 8x4 Rest Cab Steel Tipper<br>Manual |
| REGISTERED   | 2014                                     |
| REGISTRATION | MK64 MJU                                 |
| CHASSIS NO.  | YS2P8X40005355764                        |
| ENGINE CLASS | Euro 6                                   |
| GEARBOX      | Manual                                   |

## **Details**

- 2014 Scania P410 8x4 Rest Cab Steel Tipper.
- 8 Speed Manual Gearbox.
- Double Drive Double Diff on Spring Suspension.
- Easy Sheet.
- Air Tail Door.
- On Board Weigher.
- Radio/Stereo.
- Excellent Condition.
- We can organise shipping to any Worldwide destination Contact for a quote.