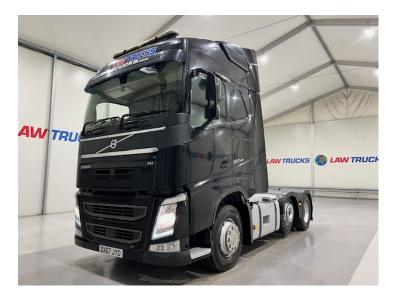

## Volvo FH 500 6x2 Midlift Tractor Unit TRACTOR UNIT

| MAKE         | Volvo                           |
|--------------|---------------------------------|
| MODEL        | FH 500 6x2 Midlift Tractor Unit |
| REGISTERED   | 2017                            |
| REGISTRATION | DX67 JYO                        |
| CHASSIS NO.  | YV2RT40C4JB840634               |
| ENGINE CLASS | Euro 6                          |
| GEARBOX      | Automatic                       |
| мот          | June 2025                       |

## Details

- 2017 Volvo FH 500 Euro 6 6x2 Midlift Globetrotter Tractor Unit.
- 12 Speed I-Shift Gearbox.
- Single Bunk.
- Fridge.
- Overhead Storage Lockers.
- Radio/Stereo.
- Full Wind Deflector Kit.
- Excellent Condition.
- We can organise shipping to any worldwide destination Contact for a quote.
- MOT June 2025.