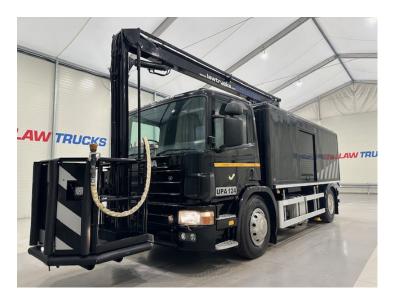

## Scania P94 220 4x2 Aircraft De-Icer Cherry Picker **RIGID**

| MAKE         | Scania                                        |
|--------------|-----------------------------------------------|
| MODEL        | P94 220 4x2 Aircraft De-Icer Cherry<br>Picker |
| REGISTERED   | 1997                                          |
| REGISTRATION | R395 XBU                                      |
| CHASSIS NO.  | XLEP4X20004381235                             |
| GEARBOX      | Manual                                        |

## **Details**

- 1997 Scania P94 220 4x2 Day Cab Airplane De-Icer Cherry Picker, Aeriel Work
- Fitted With Custers Taurus 200-12.5 Equipment.
- 12.5M Working Height.
- 6500 Water Tank with Hose Reels and Pump.
- 8 Speed Manual Gearbox.
- PTO.
- Manual Fuel Pump.
- Radio/Stereo.
- Excellent Condition.
- We can organise shipping to any worldwide destination Contact for a quote.