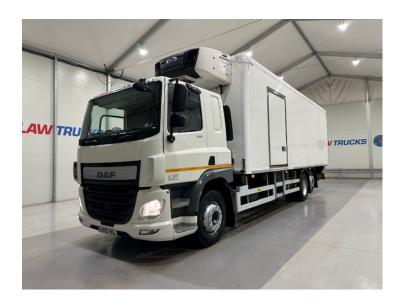

## DAF CF 330 6x2 Sleeper Cab Fridge Box

## **Details**

- 2015 DAF CF 330 6x2 Rear Lift Sleeper Cab Fridge Box.
- Tail Lift.
- Rear Roller Shutter Door.
- Side Loading Door.
- Twin Evaporator with Internal Divider.
- 12 Speed ZF Gearbox.
- Radio/Stereo.
- Excellent Condition.
- We can organise shipping to any Worldwide Destination Contact for a quote.