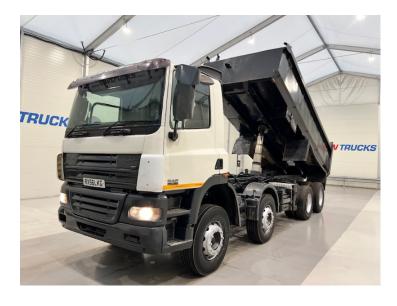

## DAF CF85 360 8x4 Day Cab Steel Tipper TIPPER

| MAKE         | DAF                               |
|--------------|-----------------------------------|
| MODEL        | CF85 360 8x4 Day Cab Steel Tipper |
| REGISTERED   | 2006                              |
| REGISTRATION | RX56 LKG                          |
| CHASSIS NO.  | XLRAD85MC0E738583                 |
| ENGINE CLASS | Euro 4                            |
| GEARBOX      | Automatic                         |

## Details

- 2006 DAF CF85 360 8x4 Day Cab Steel Tipper.
- 12 Speed ZF Gearbox.
- Double Drive Double Diff on Spring Suspension.
- Excellent Condition.
- We can organise shipping to any Worldwide destination Contact for a quote.

Link to DAF CF85 360 8x4 Day Cab Steel Tipper