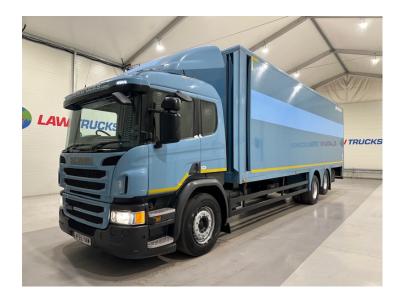

## Scania P320 6x2 10 Tyre Rear Lift Insulated Box Van

| MAKE         | Scania                                          |
|--------------|-------------------------------------------------|
| MODEL        | P320 6x2 10 Tyre Rear Lift Insulated<br>Box Van |
| REGISTERED   | 2016                                            |
| REGISTRATION | WP65 YAW                                        |
| CHASSIS NO.  | YS2P6X20002114470                               |
| ENGINE CLASS | Euro 6                                          |
| GEARBOX      | Automatic                                       |

## **Details**

- 2015 Scania P320 6x2 10 Tyre Rear Lift Sleeper Cab Insulated Box Van.
- 12 Speed Opticruise Gearbox.
- Rear Tail Lift.
- Single Bunk.
- Radio/Stereo.
- Excellent Condition.
- We can organise shipping to any worldwide destination Contact for a quote.

Link to Scania P320 6x2 10 Tyre Rear Lift Insulated Box Van