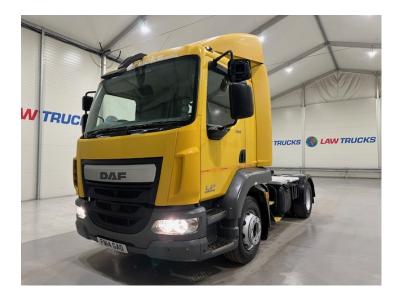

## DAF LF 250 4x2 Rest Cab **Tractor Unit TRACTOR UNIT**

| MAKE         | DAF                              |
|--------------|----------------------------------|
| MODEL        | LF 250 4x2 Rest Cab Tractor Unit |
| REGISTERED   | 2014                             |
| REGISTRATION | FN14 GAO                         |
| CHASSIS NO.  | XLRTEL2700L436912                |
| ENGINE CLASS | Euro 6                           |
| GEARBOX      | Automatic                        |
| мот          | January 2025                     |

## Details

- 2014 DAF LF 250 4x2 Sleeper Cab Tractor Unit.
- 12 Speed ZF Gearbox.
- Full Catwalk.
- Radio/Stereo.
- Excellent Condition.
- We can organise shipping to any worldwide destination Contact for a quote.
- MOT January 2025.