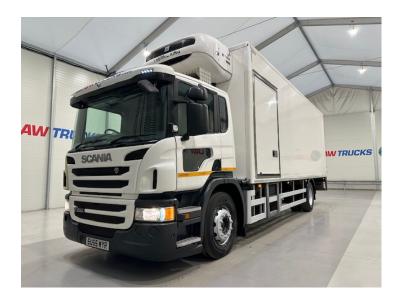

## Scania P250 4x2 Rest Cab Fridge Box RIGID

| P250 4x2 Rest Cab Fridge Box GISTERED  GISTRATION  EU65 WYR  ASSIS NO.  YS2P4X20002112431  GINE CLASS  Euro 6  ARBOX  Automatic |                              |               |
|---------------------------------------------------------------------------------------------------------------------------------|------------------------------|---------------|
| GISTERED 2015  GISTRATION EU65 WYR  ASSIS NO. YS2P4X20002112431  GINE CLASS Euro 6  ARBOX Automatic                             | Scania                       | MAKE          |
| GISTRATION EU65 WYR  ASSIS NO. YS2P4X20002112431  GINE CLASS Euro 6  ARBOX Automatic                                            | P250 4x2 Rest Cab Fridge Box | MODEL         |
| ASSIS NO. YS2P4X20002112431  GINE CLASS Euro 6  ARBOX Automatic                                                                 | 2015                         | REGISTERED    |
| GINE CLASS Euro 6  ARBOX Automatic                                                                                              | EU65 WYR                     | REGISTRATION  |
| ARBOX Automatic                                                                                                                 | YS2P4X20002112431            | CHASSIS NO.   |
|                                                                                                                                 | Euro 6                       | ENGINE CLASS  |
| LEAGE (KMS) 265,000 miles only!                                                                                                 | Automatic                    | GEARBOX       |
|                                                                                                                                 | 265,000 miles only!          | MILEAGE (KMS) |
| OT April 2025                                                                                                                   | April 2025                   | МОТ           |

## **Details**

- 2015 Scania P250 Rest Cab Fridge Box.
- 8 Speed Opticruise Gearbox.
- Reversing Camera.
- Side Loading Door.
- Internal Divider.
- Rear Roller Shutter Door.
- Rear Tail Lift.
- Twin Evaporator.
- Thermoking T-1000R Fridge Unit.
- Radio / Stereo.
- Excellent Condition.
- We can organise shipping to any worldwide destination Contact for a quote.
- MOT April 2025.
- 265,000 miles only!