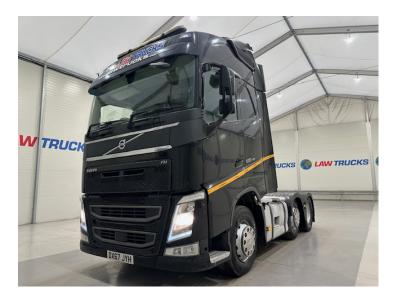

## Volvo FH 500 6x2 Midlift Tractor Unit TRACTOR UNIT

| MAKE         | Volvo                           |
|--------------|---------------------------------|
| MODEL        | FH 500 6x2 Midlift Tractor Unit |
| REGISTERED   | 2017                            |
| REGISTRATION | DX67 JYH                        |
| CHASSIS NO.  | YV2RT40C7JB840515               |
| ENGINE CLASS | Euro 6                          |
| GEARBOX      | Automatic                       |
| МОТ          | March 2025                      |

## Details

- 2017 Volvo FH 500 Euro 6 6x2 Midlift Globetrotter Tractor Unit.
- 12 Speed I-Shift Gearbox.
- Single Bunk.
- Fridge.
- Overhead Storage Lockers.
- Radio/Stereo.
- Full Wind Deflector Kit.
- Excellent Condition.
- We can organise shipping to any worldwide destination Contact for a quote.
- MOT March 2025!