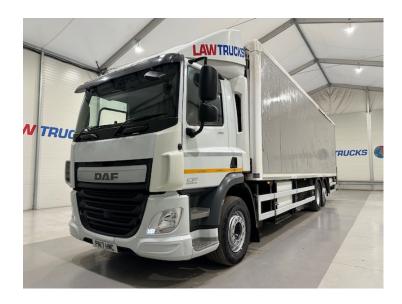

## **RIGID**

| MAKE         | DAF                                 |
|--------------|-------------------------------------|
| MODEL        | CF 330 Rear Lift Day Cab Fridge Box |
| REGISTERED   | 2017                                |
| REGISTRATION | PN17 HMC                            |
| CHASSIS NO.  | XLRASM4100G137518                   |
| ENGINE CLASS | Euro 6                              |
| GEARBOX      | Automatic                           |

## **Details**

- 2017 DAF CF 330 4x2 Day Cab Fridge Box.
- 8 Speed ZF Gearbox.
- Dhollandia Tail Lift.
- Roller Shutter Door.
- Internal Divider.
- Frigoblock Fridge Unit.
- Radio / Stereo.
- Excellent Condition.
- We can organise shipping to any worldwide destination Contact for a quote.