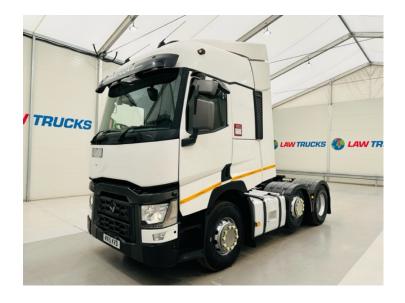

## Renault T460 6x2 Midlift **Tractor Unit** TRACTOR UNIT

| MAKE         | Renault                       |
|--------------|-------------------------------|
| MODEL        | T460 6x2 Midlift Tractor Unit |
| REGISTERED   | 2015                          |
| REGISTRATION | WX15 KVD                      |
| CHASSIS NO.  | VF611C162FD001408             |
| ENGINE CLASS | Euro 6                        |
| GEARBOX      | Automatic                     |

## **Details**

- 2015 Renault T460 6x2 Midlift Tractor Unit.
- 12 Speed Optidrive Gearbox.
- Wind Deflector Kit.
- Twin Bunk.
- Radio / Stereo.
- Excellent Condition.
- We can organise shipping to any worldwide destination Contact for a quote.

Link to Renault T460 6x2 Midlift Tractor Unit