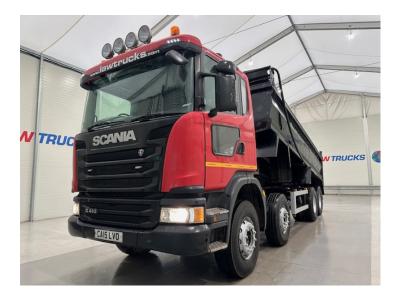

## Scania G410 8x4 Sleeper Cab **Steel Tipper** TIPPER

| MAKE         | Scania                            |
|--------------|-----------------------------------|
| MODEL        | G410 8x4 Sleeper Cab Steel Tipper |
| REGISTERED   | 2015                              |
| REGISTRATION | CA15 LVO                          |
| CHASSIS NO.  | YS2G8X40005386366                 |
| ENGINE CLASS | Euro 6                            |
| GEARBOX      | Manual                            |

## Details

- 2015 Scania G410 8x4 Sleeper Cab Steel Tipper.
- 8 Speed Manual Gearbox.
- Double Drive Double Diff on Spring Suspension.
- Easysheet.
- Reversing Camera.
- Excellent Condition.
- We can organise shipping to any Worldwide destination Contact for a quote.