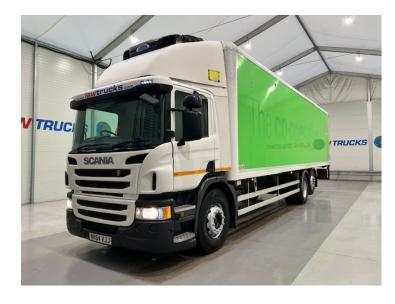

## Scania P280 6x2 Rear Lift Day 🌗 LAW TRUCKS Cab Fridge Box RIGID

| MAKE         | Scania                                   |
|--------------|------------------------------------------|
| MODEL        | P280 6x2 Rear Lift Day Cab Fridge<br>Box |
| REGISTERED   | 2014                                     |
| REGISTRATION | NK64 VJJ                                 |
| CHASSIS NO.  | YS2P6X20009191521                        |
| ENGINE CLASS | Euro 6                                   |
| GEARBOX      | Automatic                                |
| МОТ          | August 2025                              |

## Details

- 2015 Scania P280 6x2 Rear Lift Day Cab Fridge Box.
- 12 Speed Opticruise Gearbox.
- Carrier Supra 450 Fridge Unit.
- Rear Roller Shutter Door.
- Tail Lift.
- Radio/Stereo.
- Excellent Condition.
- We can organise shipping to any Worldwide Destination Contact for a quote.
- MOT August 2025.