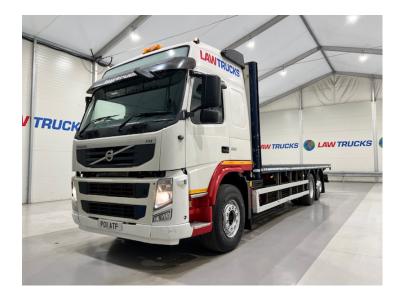

## Volvo FM 330 6x2 Rear Lift Sleeper Cab Flatbed **RIGID**

| <b>MAKE</b>  | Volvo                                       |
|--------------|---------------------------------------------|
| MODEL        | FM 330 6x2 Rear Lift Sleeper Cab<br>Flatbed |
| REGISTERED   | 2011                                        |
| REGISTRATION | PO11 ATF                                    |
| CHASSIS NO.  | YV2J1D1C3BB585610                           |
| ENGINE CLASS | Euro 5                                      |
| GEARBOX      | Automatic                                   |

## **Details**

- 2011 Volvo FM 33 6x2 Rear Lift Globetrotter Sleeper Cab Flatbed.
- 12 Speed I-Shift Gearbox.
- Moffat Brackets.
- Heavy Duty Body.
- Single Bunk.
- Radio/Stereo.
- Excellent Condition.
- We can organise shipping to any Worldwide destination Contact for a quote.