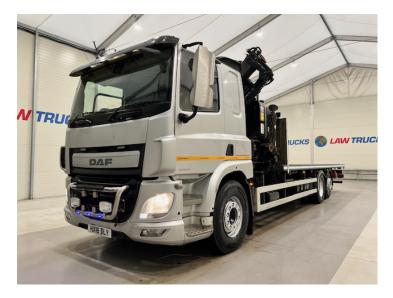

## DAF CF 440 6x2 Rear Lift Sleeper Cab Flatbed Crane RIGID

|                  | POA                                               |
|------------------|---------------------------------------------------|
| МАКЕ             | DAF                                               |
| MODEL            | CF 440 6x2 Rear Lift Sleeper Cab<br>Flatbed Crane |
| REGISTERED       | 2016                                              |
| REGISTRATION     | HX16 DLY                                          |
| CHASSIS NO.      | XLRASM4100G095980                                 |
| ENGINE CLASS     | Euro 6                                            |
| GEARBOX          | Automatic                                         |
| MILEAGE<br>(KMS) | 375,561 miles only!!!                             |
| мот              | September 2025                                    |

## Details

- 2016 DAF CF 440 6x2 Rear Lift Sleeper Cab Flatbed.
- PM Serie 28.5 SP Folding Crane with Hook.
- Stabilising Legs.
- Remote and Manual Controls.
- Kelsa Multibar.
- 12 Speed ZF Gearbox.
- Side Storage Locker.
- Single Bunk.
- Radio/Stereo.
- Excellent Condition.
- We can organise shipping to any Worldwide destination Contact for a quote.
- MOT September 2025.
- 375,561 miles only!!!