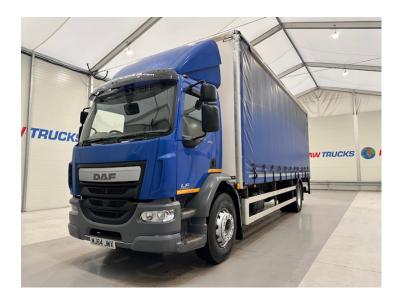

## DAF LF 250 Day Cab Curtainsider RIGID

| DAI                        | MAKE         |
|----------------------------|--------------|
| LF 250 Day Cab Curtainside | MODEL        |
| 2014                       | REGISTERED   |
| WJ64 JW2                   | REGISTRATION |
| XLRAEL3700L439080          | CHASSIS NO.  |
| Euro                       | ENGINE CLASS |
| Manua                      | GEARBOX      |

## Details

- 2014 Daf LF 250 Day Cab Curtainsider.
- Rear Roller Shutter Door.
- Tail Lift, Radio/Stereo.
- 8 Speed Manual Gearbox.
- Wind Deflector Kit.
- Excellent Condition.
- We can organise shipping to any worldwide destination Contact for a quote.