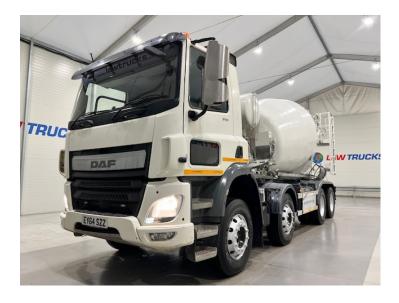

## DAF CF 370 8x4 Rest Cab **Concrete Mixer RIGID**

| MAKE         | DAF                                |
|--------------|------------------------------------|
| MODEL (      | CF 370 8x4 Rest Cab Concrete Mixer |
| REGISTERED   | 2014                               |
| REGISTRATION | EY64 SZZ                           |
| CHASSIS NO.  | CF 370 8x4 Rest Cab Concrete Mixer |
| ENGINE CLASS | Euro 6                             |
| GEARBOX      | Automatic                          |

## **Details**

- 2014 DAF CF 370 8x4 Day Cab Concrete Mixer.
- 12 Speed ZF Gearbox.
- Double Drive Double Diff on Spring Suspension.
- Radio/Stereo.
- Excellent Condition.
- We can organise shipping to any Worldwide destination Contact for a quote.

Link to DAF CF 370 8x4 Rest Cab Concrete Mixer