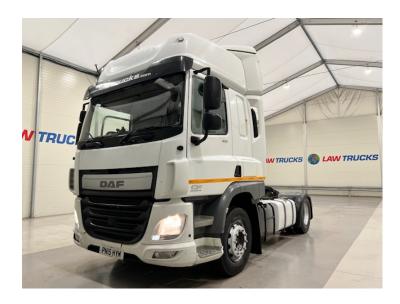

## DAF CF 400 4x2 Sleeper Cab Tractor Unit

## TRACTOR UNIT

| MAKE         | DAF                                 |
|--------------|-------------------------------------|
| MAKE         | DAF                                 |
| MODEL        | CF 400 4x2 Sleeper Cab Tractor Unit |
| REGISTERED   | 2015                                |
| REGISTRATION | PN15 HYM                            |
| CHASSIS NO.  | XLRTEM4100G063240                   |
| ENGINE CLASS | Euro 6                              |
| GEARBOX      | Automatic                           |

## **Details**

- 2015 DAF CF 400 4x2 Sleeper Cab Tractor Unit.
- 12 Speed ZF Gearbox.
- Single Bunk.
- Radio/Stereo.
- Excellent Condition.
- We can organise shipping to any worldwide destination Contact for a quote.