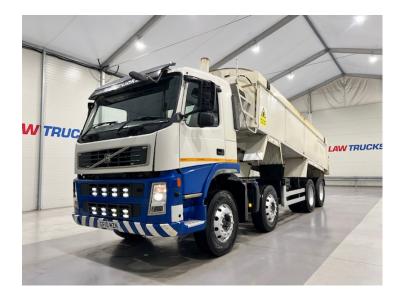

## Volvo FM 420 8x4 Day Cab Tipper

| MAKE         | Volvo                     |
|--------------|---------------------------|
| MODEL        | FM 420 8x4 Day Cab Tipper |
| REGISTERED   | 2010                      |
| REGISTRATION | GF10 MZN                  |
| CHASSIS NO.  | YV2JG10G5AB559543         |
| ENGINE CLASS | Euro 5                    |
| GEARBOX      | Automatic                 |

## **Details**

- 2010 Volvo FM 420 8x4 Day Cab Tipper.
- 12 Speed I-Shift Gearbox.
- Double Drive Double Diff on Spring Suspension.
- Easysheet.
- Excellent Condition.
- We can organise shipping to any Worldwide destination Contact for a quote.

Link to Volvo FM 420 8x4 Day Cab Tipper