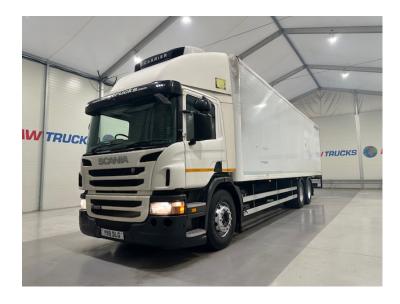

## Cab Fridge Box Manual

| MAKE         | Scania                                          |
|--------------|-------------------------------------------------|
| MODEL        | P280 6x2 Rear Lift Day Cab Fridge<br>Box Manual |
| REGISTERED   | 2012                                            |
| REGISTRATION | Y99 DLG                                         |
| CHASSIS NO.  | VLUP6X20009168342                               |
| ENGINE CLASS | Euro 5                                          |
| GEARBOX      | Manual                                          |

## **Details**

- 2012 Scania P280 6x2 Rear Lift Day Cab Fridge Box.
- 8 Speed Manual Gearbox.
- Carrier Supra 450 Fridge Unit.
- Rear Roller Shutter Door.
- Tail Lift.
- Radio/Stereo.
- Excellent Condition.
- We can organise shipping to any Worldwide Destination Contact for a quote.