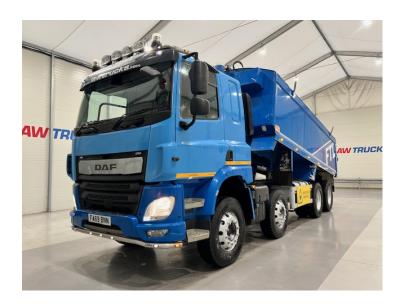

## DAF CF 450 Sleeper Cab Tipper 450 LAW TRUCKS **TIPPER**

| MAKE         | DAF                       |
|--------------|---------------------------|
| MODEL        | CF 450 Sleeper Cab Tipper |
| REGISTERED   | 2020                      |
| REGISTRATION | FA69 BNN                  |
| CHASSIS NO.  | XLRADM4100G289409         |
| ENGINE CLASS | Euro 6                    |
| GEARBOX      | Automatic                 |

## **Details**

- 2020 DAF CF 450 8x4 Sleeper Cab Tipper on Springs Suspension.
- Air Conditioning.
- Reversing Camera.
- Easy Sheet.
- On Board Weigher.
- Single Bunk.
- Double Drive Double Diff.
- · Alloy Wheels.
- 12 Speed ZF Gearbox.
- Radio/Stereo.
- Excellent Condition.