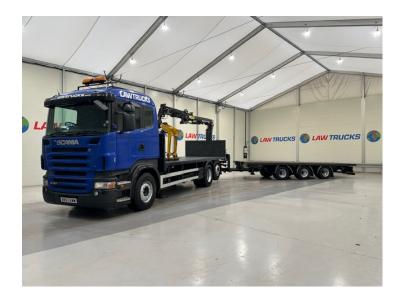

## Scania R420 6x2 Rear Lift Brick 🐠 LAW TRUCKS **Grab Drawbar**

## **Details**

- 2007 Scania R420 6x2 Rear Lift Sleeper Cab Brick Grab Flatbed with Tri Axle Drawbar Flatbed Dangler Trailer.
- 12 Speed Manual Gearbox, Atlas Terex 92.2 Crane with Brick Grab attachment.
- Radio/Stereo.
- Twin Bunk.
- Fridge.
- Excellent Condition.
- We can organise shipping to any Worldwide Destination Contact for a quote.