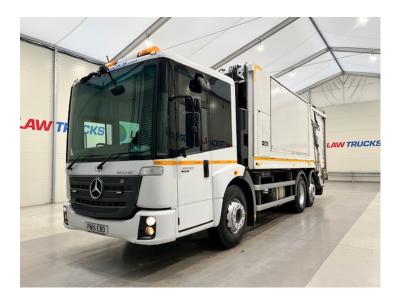

## Mercedes Econic 2630 6x2 Refuse Bin Lorry RIGID

| MAKE          | Mercedes                         |
|---------------|----------------------------------|
| IODEL         | Econic 2630 6x2 Refuse Bin Lorry |
| REGISTERED    | 2015                             |
| REGISTRATION  | PN15 EBO                         |
| HASSIS NO.    | WDB9560332V238668                |
| NGINE CLASS   | 6                                |
| EARBOX        | Automatic                        |
| IILEAGE (KMS) | ONLY 50,000 miles!               |

## Details

- 2015 Mercedes Econic 2630 6x2 Rear Lift and Steer Refuse Bin Lorry.
- Onboard Weigher.
- 12 Speed Powershift Gearbox.
- Reversing Camera.
- Four Seat Crew Cab.
- Radio/Stereo.
- Air Conditioning.
- Excellent Condition.
- We can organise shipping to any worldwide destination Contact for a quote.
- ONLY 50,000 miles!