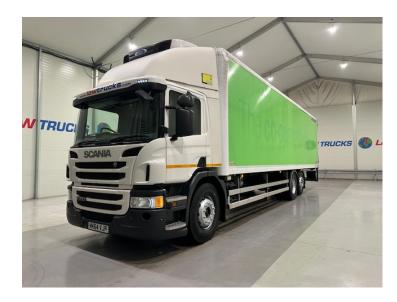

## **RIGID**

| MAKE         | Scania                                   |
|--------------|------------------------------------------|
| MODEL        | P280 6x2 Rear Lift Day Cab Fridge<br>Box |
| REGISTERED   | 2015                                     |
| REGISTRATION | NK64 VJP                                 |
| CHASSIS NO.  | YS2P6X20009192759                        |
| ENGINE CLASS | Euro 6                                   |
| GEARBOX      | Automatic                                |
| мот          | August 2025                              |

## **Details**

- 2014 Scania P280 6x2 Rear Lift Day Cab Fridge Box.
- 12 Speed Opticruise Gearbox.
- Carrier Supra 450 Fridge Unit.
- Rear Roller Shutter Door.
- Tail Lift, Radio/Stereo.
- Excellent Condition.
- We can organise shipping to any Worldwide Destination Contact for a quote.
- MOT August 2025!