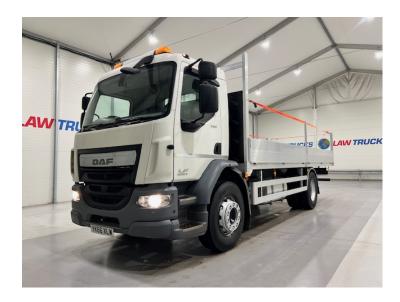

## DAF LF 250 Dropside Scaffolding Truck RIGID

| DAF                               | MAKE         |
|-----------------------------------|--------------|
| LF 250 Dropside Scaffolding Truck | MODEL        |
| 2016                              | REGISTERED   |
| YK66 XLW                          | REGISTRATION |
| XLRAEL3700L455686                 | CHASSIS NO.  |
| Euro 6                            | ENGINE CLASS |
| Automatic                         | GEARBOX      |
| September 2025                    | мот          |

## **Details**

- 2016 DAF LF 250 Day Cab Scaffolding Truck, Brand New 22ft Dropside Body with Fall Arrest.
- Scaffold Sockets, 4.45m Wheelbase.
- Air Con.
- Sat Nav.
- DVS Camera.
- 6 Speed ZF Gearbox.
- Radio/Stereo.
- Excellent Condition.
- We can organise shipping to any worldwide destination Contact for a quote.
- MOT September 2025.

Link to DAF LF 250 Dropside Scaffolding Truck