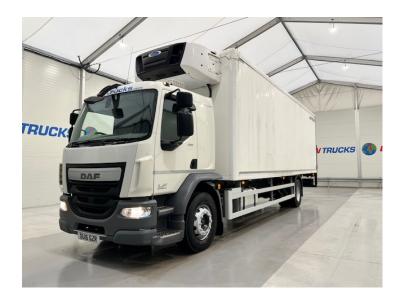

## DAF LF 250 4x2 Rest Cab Fridge Box RIGID

| MAKE         | DAF                            |
|--------------|--------------------------------|
| MODEL        | LF 250 4x2 Rest Cab Fridge Box |
| REGISTERED   | 2016                           |
| REGISTRATION | DU16 GZR                       |
| CHASSIS NO.  | XLRAEL3700L445740              |
| ENGINE CLASS | Euro 6                         |
| мот          | October 2025                   |

## **Details**

- 2016 DAF LF 250 4x2 Rest Cab Fridge Box.
- 12 Speed ZF Gearbox.
- Carrier Fridge Unit.
- Rear Roller Shutter Door.
- Rear Tail Lift.
- Radio/Stereo.
- Excellent Condition.
- We can organise shipping to any Worldwide Destination Contact for a quote.
- MOT October 2025.