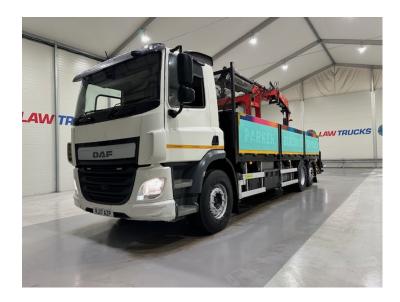

## DAF CF 370 6x2 Rear Lift Dropside Brick Grab Manual

| MAKE         | DAF                                                |
|--------------|----------------------------------------------------|
| MODEL        | CF 370 6x2 Rear Lift Dropside Brick<br>Grab Manual |
| REGISTERED   | 2017                                               |
| REGISTRATION | RJ17 AZP                                           |
| CHASSIS NO.  | XLRASM4100G138880                                  |
| ENGINE CLASS | Euro 6                                             |
| GEARBOX      | Manual                                             |
| MOT          | July 2025                                          |

## **Details**

- 2017 DAF CF 370 160 Day Cab Flatbed Dropside.
- Fassi F155 Crane with Brick Grab Attachment.
- 8 Speed Manual ZF Gearbox.
- Radio/Stereo.
- Excellent Condition.
- We can organise shipping to any worldwide destination Contact for a quote.
- MOT July 2025.

Link to DAF CF 370 6x2 Rear Lift Dropside Brick Grab Manual