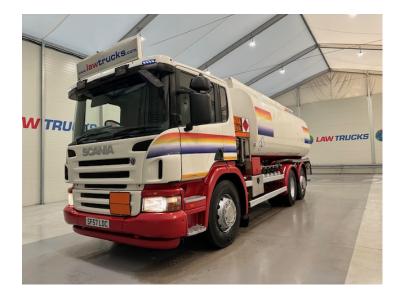

## Scania P270 6x2 Rear Lift 20000 Litre Fuel Tanker **RIGID**

| MAKE         | Scania                                        |
|--------------|-----------------------------------------------|
| MODEL        | P270 6x2 Rear Lift 20000 Litre Fuel<br>Tanker |
| REGISTERED   | 2008                                          |
| REGISTRATION | SF57 LDC                                      |
| CHASSIS NO.  | XLEP6X20005181687                             |
| ENGINE CLASS | Euro 4                                        |
| GEARBOX      | Manual                                        |

## **Details**

- 2008 Scania P270 6x2 Rear Lift Day Cab 20000 Litre 5 Compartment Fuel Tanker.
- Hose Reel.
- 8 Speed Manual Gearbox.
- Excellent Condition.
- We can organise shipping to any Worldwide destination Contact for a quote.