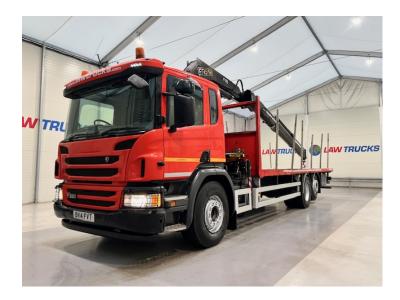

## Scania P280 6x2 Rear Lift Flatbed with Crane

| MAKE         | Scania                                   |
|--------------|------------------------------------------|
| MODEL        | P280 6x2 Rear Lift Flatbed with<br>Crane |
| REGISTERED   | 2014                                     |
| REGISTRATION | BV14 FVT                                 |
| CHASSIS NO.  | YS2P6X20005352882                        |
| ENGINE CLASS | Euro 6                                   |
| GEARBOX      | Automatic                                |
| мот          | July 2025                                |

## **Details**

- 2014 Scania P280 6x2 Rear Lift Rest Cab Flatbed.
- Fassi F175 Folding Crane.
- 12 Speed Opticruise Gearbox.
- Radio/Stereo.
- Excellent Condition.
- We can organise shipping to any worldwide destination Contact for a quote.
- MOT July 2025.