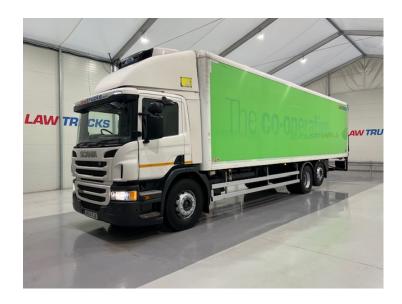

## **RIGID**

| MAKE         | Scania                            |
|--------------|-----------------------------------|
| MODEL        | P280 6x2 Rear Lift Day Cab Fridge |
| REGISTERED   | 2014                              |
| REGISTRATION | NK64 VJA                          |
| CHASSIS NO.  | YS2P6X20009191274                 |
| ENGINE CLASS | Euro 6                            |
| GEARBOX      | Automatic                         |

## **Details**

- 2014 Scania P280 6x2 Rear Lift Day Cab Fridge Box.
- 12 Speed Opticruise Gearbox.
- Carrier Supra 450 Fridge Unit.
- Rear Roller Shutter Door.
- Tail Lift.
- Radio/Stereo.
- Excellent Condition.
- We can organise shipping to any Worldwide Destination Contact for a quote.