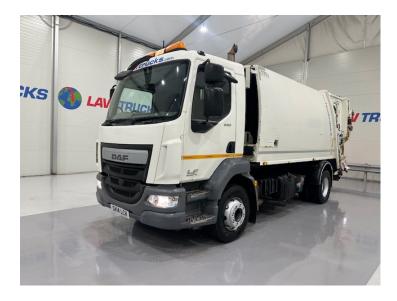

## DAF LF 220 4x2 Day Cab Refuse Collector RIGID

| MAKE         | DAF                                 |
|--------------|-------------------------------------|
| MODEL        | LF 220 4x2 Day Cab Refuse Collector |
| REGISTERED   | 2014                                |
| REGISTRATION | SV14 LCN                            |
| CHASSIS NO.  | XRAEL2700L434416                    |
| ENGINE CLASS | Euro 6                              |
| GEARBOX      | Automatic                           |
| мот          | January 2025                        |

## Details

- 2014 Daf LF 220 12 Ton 4x2 Day Cab Refuse Collector Bin Lorry.
- NTM Body.
- 6 Speed Gearbox.
- Radio/Stereo.
- Crew Cab with Three Seats.
- Excellent Condition.
- We can organise shipping to any worldwide destination Contact for a quote.
- MOT January 2025!