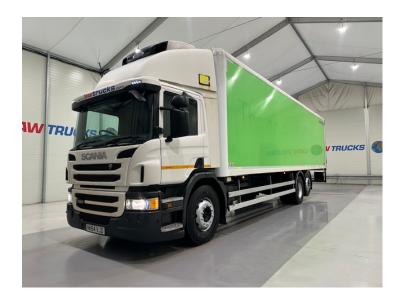

## **RIGID**

| MAKE         | Scania                                   |
|--------------|------------------------------------------|
| MODEL        | P280 6x2 Rear Lift Day Cab Fridge<br>Box |
| REGISTERED   | 2014                                     |
| REGISTRATION | NK64 VJD                                 |
| CHASSIS NO.  | YS2P6X20009191355                        |
| ENGINE CLASS | Euro 6                                   |
| GEARBOX      | Automatic                                |
| MOT          | October 2025                             |

## **Details**

- 2014 Scania P280 6x2 Rear Lift Day Cab Fridge Box.
- 12 Speed Opticruise Gearbox.
- Carrier Supra 450 Fridge Unit.
- Rear Roller Shutter Door.
- Tail Lift.
- Radio/Stereo.
- Excellent Condition.
- We can organise shipping to any Worldwide Destination Contact for a quote.
- MOT October 2025.