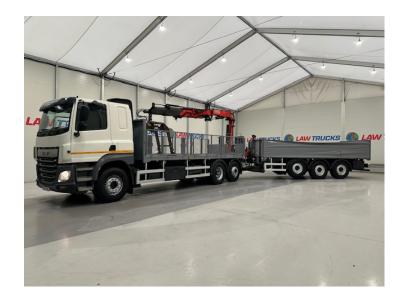

## DAF CF 480 6x2 Dropside **Drawbar Brick Grab**

## **Details**

- 2018 DAF CF 480 6x2 Rear Lift Sleeper Cab Flatbed with 2010 Wheelbase Tri Axle Drawbar Dangler Trailer.
- Fassi 155A.2 Crane with Brick Grab Attachment.
- 12 Speed Manual Gearbox.
- Radio/Stereo.
- Excellent Condition.
- We can organise shipping to any Worldwide Destination Contact for a quote.
- Trailer MOT valid until August 2025.
- Truck MOT valid until November 2025.