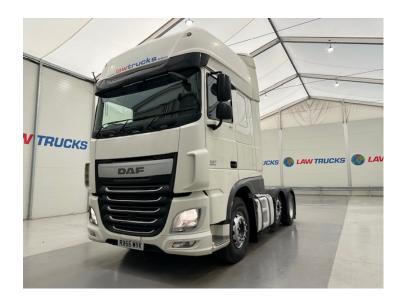

## TRACTOR UNIT

| DAH                             | MAKE         |
|---------------------------------|--------------|
| XF 510 6x2 Midlift Tractor Unit | MODEL        |
| 2017                            | REGISTERED   |
| RX66 MVK                        | REGISTRATION |
| XLRTGH4300G124175               | CHASSIS NO.  |
| Euro (                          | ENGINE CLASS |
| Automatic                       | GEARBOX      |
| April 2025                      | MOT          |

## **Details**

- 2017 DAF XF 510 6x2 Midlift Super Space Cab Tractor Unit.
- 12 Speed ZF Gearbox.
- Twin Bunk.
- Air Conditioning.
- Full Wind Deflector Kit.
- Radio/Stereo.
- Excellent Condition.
- We can organise shipping to any worldwide destination Contact for a quote.
- MOT April 2025.