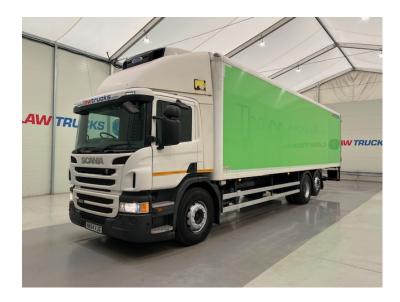

## **RIGID**

| MAKE         | Scania                                   |
|--------------|------------------------------------------|
| MODEL        | P280 6x2 Rear Lift Day Cab Fridge<br>Box |
| REGISTERED   | 2014                                     |
| REGISTRATION | NK64 VJG                                 |
| CHASSIS NO.  | YS2P6X20009191461                        |
| ENGINE CLASS | Euro 6                                   |
| GEARBOX      | Automatic                                |
| мот          | August 2025                              |

## **Details**

- 2014 Scania P280 6x2 Rear Lift Day Cab Fridge Box.
- 12 Speed Opticruise Gearbox.
- Carrier Supra 450 Fridge Unit.
- Rear Roller Shutter Door.
- Tail Lift.
- Radio/Stereo.
- Excellent Condition.
- We can organise shipping to any Worldwide Destination Contact for a quote.
- MOT August 2025.