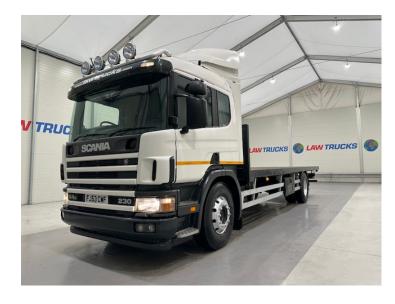

## Scania P94 230 4x2 Sleeper **Cab Flatbed** RIGID

| MAKE         | Scania                          |
|--------------|---------------------------------|
| MODEL        | P94 230 4x2 Sleeper Cab Flatbed |
| REGISTERED   | 2003                            |
| REGISTRATION | FJ53 CWF                        |
| CHASSIS NO.  | XLEP4X20004497900               |
| ENGINE CLASS | Euro 3                          |
| GEARBOX      | Manual                          |

## Details

- 2003 Scania P94 230 4x2 Sleeper Cab Flatbed.
- 8 Speed Manual Gearbox.
- Single Bunk.
- Full Wind Deflector Kit.
- Radio/Stereo.
- Excellent Condition.
- We can organise shipping to any worldwide destination Contact for a quote.

Link to Scania P94 230 4x2 Sleeper Cab Flatbed