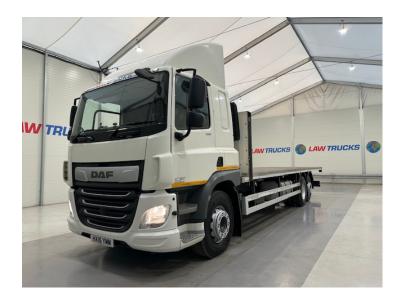

## DAF CF 330 6x2 Rear Lift Sleeper Cab Flatbed **RIGID**

| DAF                                         | MAKE         |
|---------------------------------------------|--------------|
| CF 330 6x2 Rear Lift Sleeper Cab<br>Flatbed | MODEL        |
| 2015                                        | REGISTERED   |
| HX15 YMM                                    | REGISTRATION |
| XLRASM4100G055274                           | CHASSIS NO.  |
| Euro 6                                      | ENGINE CLASS |
| Manual                                      | GEARBOX      |

## **Details**

- 2015 Daf CF 330 6x2 Rear Lift Sleeper Cab Flatbed.
- 8 Speed Manual ZF Gearbox.
- Single Bunk.
- Radio/Stereo.
- Excellent Condition.
- We can organise shipping to any Worldwide Destination Contact for a quote.