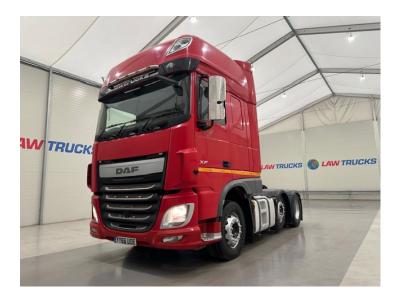

## DAF XF 510 6x2 Midlift Tractor **4** LAW TRUCKS Unit **TRACTOR UNIT**

| MAKE         | DAF                             |
|--------------|---------------------------------|
| MODEL        | XF 510 6x2 Midlift Tractor Unit |
| REGISTERED   | 2017                            |
| REGISTRATION | YY66 UOE                        |
| CHASSIS NO.  | XLRTGH1300G137187               |
| ENGINE CLASS | Euro 6                          |
| GEARBOX      | Automatic                       |
| мот          | March 2025                      |

## Details

- 2017 DAF XF 510 6x2 Midlift Super Space Cab Tractor Unit.
- 12 Speed ZF Gearbox.
- Twin Bunk.
- Air Conditioning.
- Full Wind Deflector Kit.
- Radio/Stereo.
- Excellent Condition.
- We can organise shipping to any worldwide destination Contact for a quote
- MOT March 2025!