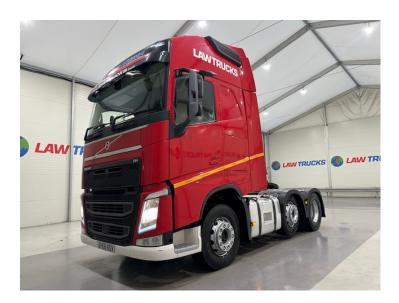

## Volvo FH 500 6x2 Midlift Tractor Unit TRACTOR UNIT

| MAKE         | Volvo                           |
|--------------|---------------------------------|
| MODEL        | FH 500 6x2 Midlift Tractor Unit |
| REGISTERED   | 2017                            |
| REGISTRATION | SH66 NDV                        |
| CHASSIS NO.  | YV2RT40C0H8808760               |
| ENGINE CLASS | Euro 6                          |
| GEARBOX      | Automatic                       |
| MOT          | March 2025                      |

## **Details**

- 2017 Volvo FH 500 Euro 6 6x2 Midlift Globetrotter XL Tractor Unit.
- 12 Speed I-Shift Gearbox.
- Single Bunk.
- Fridge.
- Overhead Storage Lockers.
- Radio/Stereo.
- Full Wind Deflector Kit.
- Excellent Condition.
- We can organise shipping to any worldwide destination Contact for a quote.
- MOT March 2025!