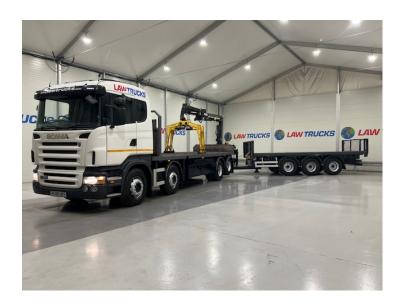

## Scania R420 8x2 Rear Lift Brick 🐠 LAW TRUCKS **Grab Drawbar**

## **Details**

- 2008 Scania R420 6x2 Rear Lift Sleeper Cab Brick Grab Flatbed with 2012 Montracon Tri Axle Drawbar Flatbed Dangler Trailer.
- 12 Speed Opticruise Gearbox.
- Atlas Terex 92.2 Crane with Brick Grab attachment.
- Radio/Stereo.
- Excellent Condition.
- We can organise shipping to any Worldwide Destination Contact for a quote.