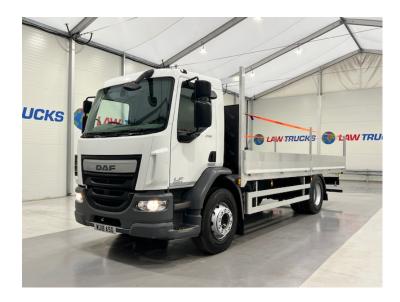

## DAF LF 230 Dropside Scaffolding Truck Manual RIGID

| MAKE         | DAF                                         |
|--------------|---------------------------------------------|
| MODEL        | LF 230 Dropside Scaffolding Truck<br>Manual |
| REGISTERED   | 2018                                        |
| REGISTRATION | WU18 ASO                                    |
| CHASSIS NO.  | XLRAEL3700L465102                           |
| ENGINE CLASS | 6                                           |
| GEARBOX      | Manual                                      |
| мот          | October 2025                                |

## **Details**

- 2018 DAF LF 230 Day Cab Scaffolding Truck.
- Brand New 22ft Dropside Body with Fall Arrest.
- Scaffold Sockets.
- 4.45m Wheelbase.
- 8 Speed Manual Gearbox.
- Radio/Stereo.
- Excellent Condition.
- We can organise shipping to any worldwide destination Contact for a quote.
- MOT October 2025.
- New dropside scaffolding truck with pole sockets and safety rail.